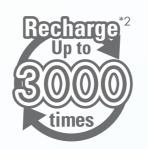

# eneloop lite

 Rechargeable up to 3000 times: encloop lite is rechargeable up to 3000 times, which makes it even more economically and environment-friendly.

capacity Remains 70%

\*Panasonic internal IEC61951-2(7.3.2) testing (varies according to conditions of use)
\*Panasonic internal testing IEC61951-2 (7.5.1.3)