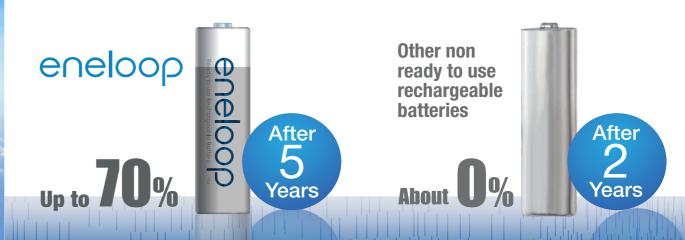

#### Low self-discharge

While other non ready to use rechargeable batteries lose their charge over time, PANASONIC's eneloop technology enables these batteries to keep 70% of their charge up to 5 years.

eneloop is ready-to-use even after 5 years\* of storage

\*Panasonic internal IEC (61951-2(7.3.2)) testing. Varies according to conditions of use.