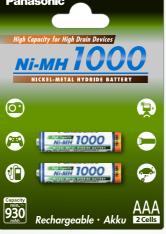

<sup>1</sup>This charger has "Smart Charge" function which checks voltage and temperature of battery automatically. Thanks to Smart Charge funcion, it saves time of charging and loss of energy & money.