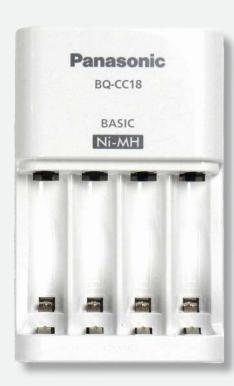

| Index What is encloop? Benefits                                                                                                                                                                                                                                                                                                                                                                                                                                                                                                                                                                                                                                                                                                                                                                                                                                                                                                                                                                                                                                                                                                                                                                                                                                                                                                                                                                                                                                                                                                                                                                                                                                                                                                                                                                                                                                                                                                                                                                                                                                                                                           | 3<br>4<br>4<br>5<br>5<br>6<br>7<br>8              |
|---------------------------------------------------------------------------------------------------------------------------------------------------------------------------------------------------------------------------------------------------------------------------------------------------------------------------------------------------------------------------------------------------------------------------------------------------------------------------------------------------------------------------------------------------------------------------------------------------------------------------------------------------------------------------------------------------------------------------------------------------------------------------------------------------------------------------------------------------------------------------------------------------------------------------------------------------------------------------------------------------------------------------------------------------------------------------------------------------------------------------------------------------------------------------------------------------------------------------------------------------------------------------------------------------------------------------------------------------------------------------------------------------------------------------------------------------------------------------------------------------------------------------------------------------------------------------------------------------------------------------------------------------------------------------------------------------------------------------------------------------------------------------------------------------------------------------------------------------------------------------------------------------------------------------------------------------------------------------------------------------------------------------------------------------------------------------------------------------------------------------|---------------------------------------------------|
| <ul> <li>eneloop range</li> <li>eneloop</li> <li>eneloop pro</li> <li>eneloop lite</li> <li>Rechargeable battery Information Chart</li> <li>Cross reference</li> <li>C &amp; D adaptor - Spacers</li> <li>Chargers</li> <li>Charger Information Chart</li> </ul>                                                                                                                                                                                                                                                                                                                                                                                                                                                                                                                                                                                                                                                                                                                                                                                                                                                                                                                                                                                                                                                                                                                                                                                                                                                                                                                                                                                                                                                                                                                                                                                                                                                                                                                                                                                                                                                          | 9<br>10<br>12<br>14<br>16<br>18<br>19<br>20<br>22 |
| Other solutions                                                                                                                                                                                                                                                                                                                                                                                                                                                                                                                                                                                                                                                                                                                                                                                                                                                                                                                                                                                                                                                                                                                                                                                                                                                                                                                                                                                                                                                                                                                                                                                                                                                                                                                                                                                                                                                                                                                                                                                                                                                                                                           | 24                                                |
| High Capacity  Technical Specifications  The state of the state o | 24<br>25                                          |
| <ul> <li>Panasonic Energy Europe</li> <li>PANASONIC GROUP WORLDWIDE</li> <li>PANASONIC BATTERIES WORLDWIDE</li> <li>PANASONIC BATTERIES IN EUROPE</li> <li>Also interested in other Panasonic solutions?</li> </ul>                                                                                                                                                                                                                                                                                                                                                                                                                                                                                                                                                                                                                                                                                                                                                                                                                                                                                                                                                                                                                                                                                                                                                                                                                                                                                                                                                                                                                                                                                                                                                                                                                                                                                                                                                                                                                                                                                                       | 26<br>26<br>26<br>27<br>27                        |