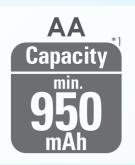

|              | Size | Min.<br>Capacity<br>(mAh) |               |              | Batteries/ | Blisters/ | Cartons/        |
|--------------|------|---------------------------|---------------|--------------|------------|-----------|-----------------|
| Name         |      |                           | CSU EAN       | Global code  | CSU        | Carton    | Outer<br>Carton |
| eneloop lite | AA   | 950                       | 5410853052739 | BK-3LCCE/2BE | 2          | 8         | 12              |
| eneloop lite | AAA  | 550                       | 5410853052753 | BK-4LCCE/2BE | 2          | 10        | 12              |
| eneloop lite | AAA  | 550                       | 5410853052760 | BK-4LCCE/4BE | 4          | 12        | 12              |
| eneloop lite | AA   | 950                       | 5410853052722 | BK-3LCCE/BF1 | 1          | 500       | N/A             |
| eneloop lite | AAA  | 550                       | 5410853052746 | BK-4LCCE/BF1 | 1          | 500       | N/A             |