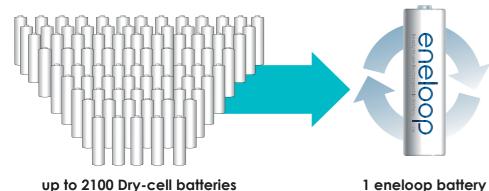

#### **Economic benefits**

While the initial cost of rechargeable batteries is high, your investment in eneloop will be recovered after only a few recharging cycles and the long term savings are substantial. eneloop batteries can be recharged up to 2100 times.

#### Comparison eneloop vs dry-cell batteries

eneloop can be recharged up to 2100 times, which represents a huge economic advantage

#### Recyclable and Environmentally Friendly

It is estimated that over 40 billion dry-cells were disposed worldwide last year. eneloop rechargeable batteries represent renewable energy and can be charged up to 2100° times! Using eneloop rechargeable batteries will help in the reduction of disposable waste and thus benefit the environment. Let's keep batteries out of our landfill.