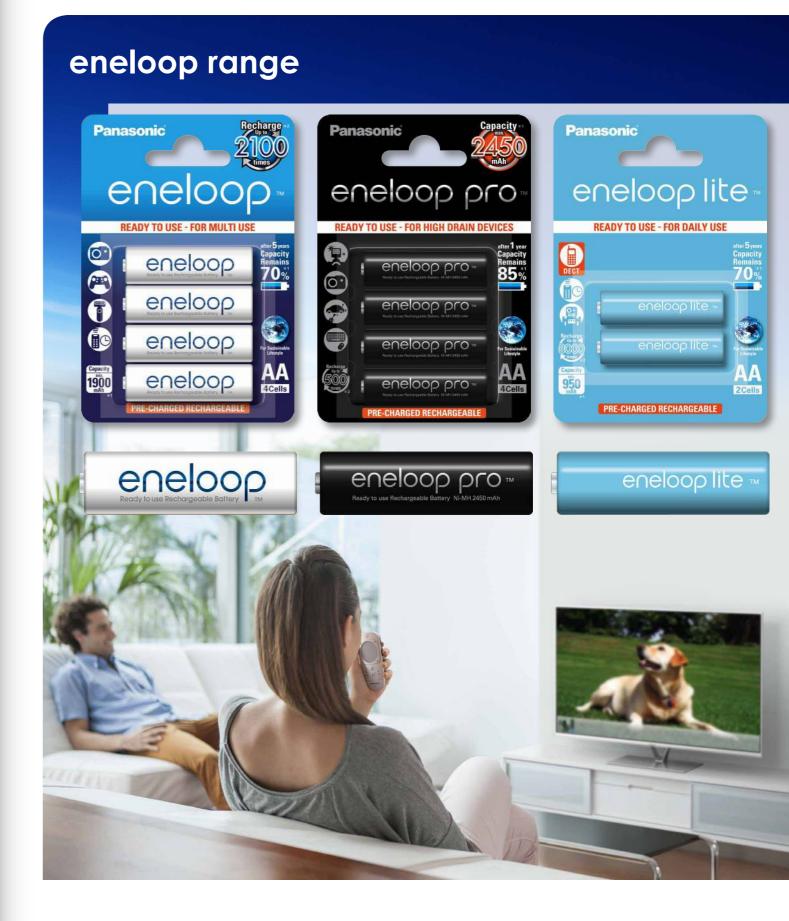

# eneloop pro

### eneloop pro

eneloop pro batteries are the perfect choice for powering high current consuming devices such as photo flash lights, wireless keyboard & mouse, game controllers, radio controlled toys and a range of household devices. They can all realize extended performance when powered by eneloop pro batteries.

# eneloop lite

 Rechargeable up to 3000 times: encloop lite is rechargeable up to 3000 times, which makes it even more economically and environment-friendly.

capacity Remains 70%

\*Panasonic internal IEC61951-2(7.3.2) testing (varies according to conditions of use)
\*Panasonic internal testing IEC61951-2 (7.5.1.3)