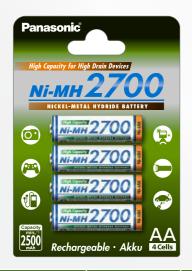

<sup>1</sup>This charger has "Smart Charge" function which checks voltage and temperature of battery automatically. Thanks to Smart Charge funcion, it saves time of charging and loss of energy & money.