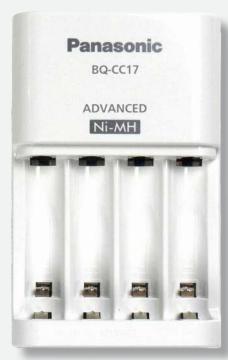

| Index What is encloop? Benefits                                                                                                                                                                                                                                                                                                                                                                                                                                                                                                                                                                                                                                                                                                                                                                                                                                                                                                                                                                                                                                                                                                                                                                                                                                                                                                                                                                                                                                                                                                                                                                                                                                                                                                                                                                                                                                                                                                                                                                                                                                                                                           | 3<br>4<br>4<br>5<br>5<br>6<br>7<br>8              |
|---------------------------------------------------------------------------------------------------------------------------------------------------------------------------------------------------------------------------------------------------------------------------------------------------------------------------------------------------------------------------------------------------------------------------------------------------------------------------------------------------------------------------------------------------------------------------------------------------------------------------------------------------------------------------------------------------------------------------------------------------------------------------------------------------------------------------------------------------------------------------------------------------------------------------------------------------------------------------------------------------------------------------------------------------------------------------------------------------------------------------------------------------------------------------------------------------------------------------------------------------------------------------------------------------------------------------------------------------------------------------------------------------------------------------------------------------------------------------------------------------------------------------------------------------------------------------------------------------------------------------------------------------------------------------------------------------------------------------------------------------------------------------------------------------------------------------------------------------------------------------------------------------------------------------------------------------------------------------------------------------------------------------------------------------------------------------------------------------------------------------|---------------------------------------------------|
| <ul> <li>eneloop range</li> <li>eneloop</li> <li>eneloop pro</li> <li>eneloop lite</li> <li>Rechargeable battery Information Chart</li> <li>Cross reference</li> <li>C &amp; D adaptor - Spacers</li> <li>Chargers</li> <li>Charger Information Chart</li> </ul>                                                                                                                                                                                                                                                                                                                                                                                                                                                                                                                                                                                                                                                                                                                                                                                                                                                                                                                                                                                                                                                                                                                                                                                                                                                                                                                                                                                                                                                                                                                                                                                                                                                                                                                                                                                                                                                          | 9<br>10<br>12<br>14<br>16<br>18<br>19<br>20<br>22 |
| Other solutions                                                                                                                                                                                                                                                                                                                                                                                                                                                                                                                                                                                                                                                                                                                                                                                                                                                                                                                                                                                                                                                                                                                                                                                                                                                                                                                                                                                                                                                                                                                                                                                                                                                                                                                                                                                                                                                                                                                                                                                                                                                                                                           | 24                                                |
| High Capacity  Technical Specifications  The state of the state o | 24<br>25                                          |
| <ul> <li>Panasonic Energy Europe</li> <li>PANASONIC GROUP WORLDWIDE</li> <li>PANASONIC BATTERIES WORLDWIDE</li> <li>PANASONIC BATTERIES IN EUROPE</li> <li>Also interested in other Panasonic solutions?</li> </ul>                                                                                                                                                                                                                                                                                                                                                                                                                                                                                                                                                                                                                                                                                                                                                                                                                                                                                                                                                                                                                                                                                                                                                                                                                                                                                                                                                                                                                                                                                                                                                                                                                                                                                                                                                                                                                                                                                                       | 26<br>26<br>26<br>27<br>27                        |