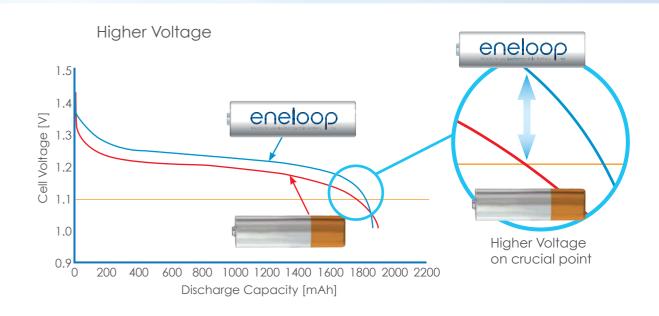

#### High power battery

One of the main features of eneloop is the higher voltage level. Many applications switch off or show the low battery signal if the voltage is lower than 1,1 Volt. A traditional Ni-MH battery will lose its voltage constantly and runs under this critical level very soon. eneloop however will keep the voltage level over 1,1 Volt for a long time, and only just before becoming empty will fall under that limit. That's one of the reasons why you can take more photos with eneloop.

eneloop has higher usable capacity than standard batteries