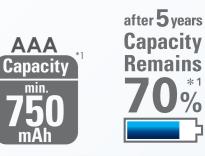

#### Low self-discharge

While other non ready to use rechargeable batteries lose their charge over time, PANASONIC's eneloop technology enables these batteries to keep 70% of their charge up to 5 years.

eneloop is ready-to-use even after 5 years\* of storage

\*Panasonic internal IEC (61951-2(7.3.2)) testing. Varies according to conditions of use.