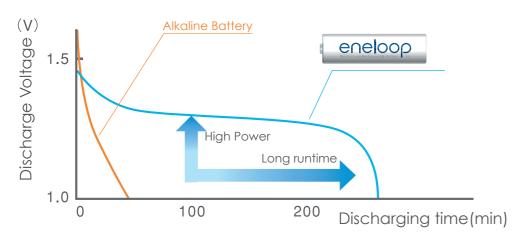

### Low temperature operations

eneloop has superior performance at 0°C and can even be used at temperature as low as -20°C.

Discharging Characteristics at 0°C (at 500mA continuous discharge)

eneloop is able to maintain a low self-discharge rate even in temperatures as low as -20°C.

Operation time will be shorter than that of room temperature.

Superior discharge at low temperature!