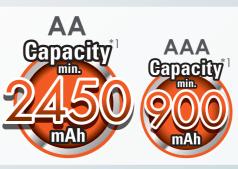

## **APPLIANCES**

|             |      | Min.              |               |              | Batteries/ | Blisters/ | Cartons/        |
|-------------|------|-------------------|---------------|--------------|------------|-----------|-----------------|
| Name        | Size | Capacity<br>(mAh) | CSU EAN       | Global Code  | CSU        | Carton    | Outer<br>Carton |
| eneloop pro | AA   | 2450              | 5410853052579 | BK-3HCCE/4BE | 4          | 10        | 12              |
| eneloop pro | AAA  | 900               | 5410853052609 | BK-4HCCE/4BE | 4          | 12        | 12              |
| eneloop pro | AA   | 2450              | 5410853052562 | BK-3HCCE/BF1 | 1          | 500       | N/A             |
| eneloop pro | AAA  | 900               | 5410853052593 | BK-4HCCE/BF1 | 1          | 500       | N/A             |

### Rechargeable battery Information Chart

| eneloop BK3MCCE                                                                |                                               |                                 |                           |                          |                        | eneloop pro BK3        | IH 2450 mAh                    | er                      | eneloop                                | lite ™                 |
|--------------------------------------------------------------------------------|-----------------------------------------------|---------------------------------|---------------------------|--------------------------|------------------------|------------------------|--------------------------------|-------------------------|----------------------------------------|------------------------|
| Capacity (AA) *                                                                | Capacity (AA) *1 min. 1900 mAh up to 2000 mAh |                                 |                           |                          | min. 2450 m/s          |                        | min. 950 mAh<br>up to 1000 mAh |                         |                                        |                        |
| Recharge*2                                                                     |                                               | up                              | to <b>2100</b> times      |                          |                        | up to 500 time         | es                             |                         | up to 3000 time                        | es                     |
| Туре                                                                           |                                               | Low Self-Dis                    | scharge for Multi         | i-Use                    | High Capa              | city for High          | Drain Devices                  | Basic Re                | chargeable fo                          | or Daily Use           |
| Recommended Equipment                                                          |                                               | Digital Cameras Beauty & Health | Games & Toys Torch Lights | Daily Use                | DSLR Flash Radio Co    |                        | Torch Lights Wireless Devices  | Games & Toys Toro       | ch Lights Toys DE                      | CT Phones Daily Use    |
| Usage time (AA)                                                                | DSLR Flash                                    | Radio Control Cars              | Digital Cameras           | Beauty & Health          | Torch Lights           | Toys                   | Games & Toys                   | Wireless Devices        | DECT Phones                            | Daily Use              |
| eneloop eneloop                                                                | Approx. <b>1.5</b> hours                      | Approx. 2 hours                 | Approx. 2 hours           | Approx.  3 hours         | Approx. <b>5</b> hours | Approx. <b>6</b> hours | Approx. <b>20</b> hours        | Approx. <b>60</b> hours | Approx.<br>150 hours<br>(Standby Mode) | Approx.  2 years       |
| eneloop pro  Ready to ase Ready against Element 14 Add 2001 and a  eneloop pro | Approx.  1.8 hours                            | Approx.  3 hours                | Approx.  3 hours          | Approx. <b>3.3</b> hours | Approx. 6 hours        | Approx.  8 hours       | Approx. <b>25</b> hours        | Approx. <b>80</b> hours | Approx.<br>170 hours<br>(Standby Mode) | Approx. <b>2</b> years |
| eneloop lite ≈<br>eneloop lite                                                 | Approx. <b>0.7</b> hours                      | Approx.  1 hours                | Approx.  1 hour           | Approx.  1.5 hours       | Approx. 2.5 hours      | Approx.  3 hours       | Approx. 10 hours               | Approx. <b>30</b> hours | Approx. 70 hours (Standby Mode)        | Approx.  1 year        |
| Alkaline battery                                                               | Approx.  1 hours                              | Approx.  1 hours                | Approx. <b>30</b> minutes | Approx.  1.5 hours       | Approx. 4 hours        | Approx. 8 hours        | Approx. <b>25</b> hours        | Approx. <b>25</b> hours | Approx.  240 hours (Standby Mode)      | Approx. <b>2</b> years |