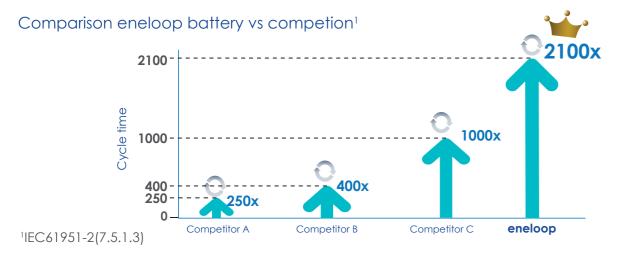

#### **Economic benefits**

While the initial cost of rechargeable batteries is high, your investment in eneloop will be recovered after only a few recharging cycles and the long term savings are substantial. eneloop batteries can be recharged up to 2100 times.

#### Comparison eneloop vs dry-cell batteries

eneloop can be recharged up to 2100 times, which represents a huge economic advantage

#### Recyclable and Environmentally Friendly

It is estimated that over 40 billion dry-cells were disposed worldwide last year. eneloop rechargeable batteries represent renewable energy and can be charged up to 2100° times! Using eneloop rechargeable batteries will help in the reduction of disposable waste and thus benefit the environment. Let's keep batteries out of our landfill.