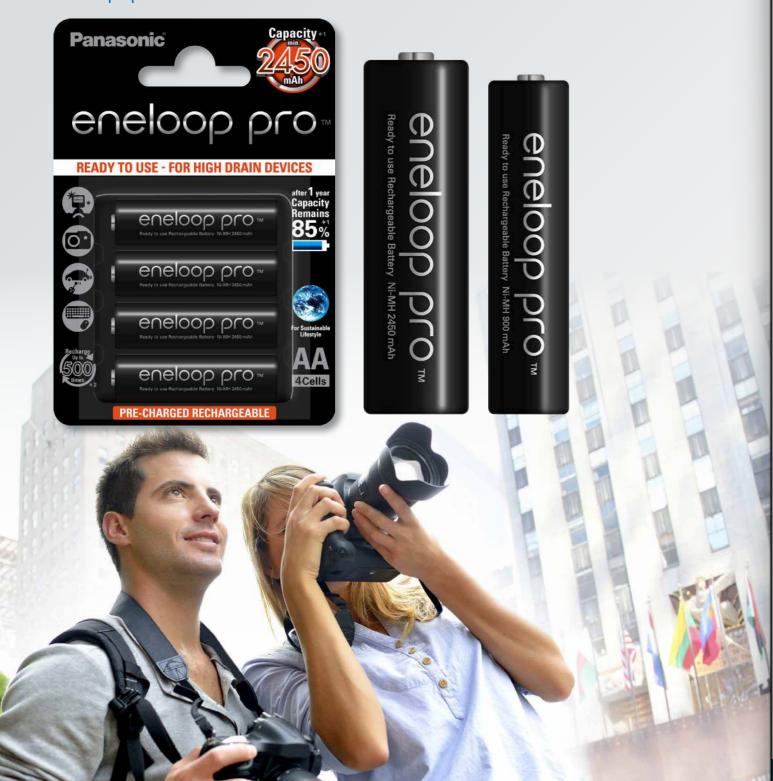

# eneloop pro

### eneloop pro

eneloop pro batteries are the perfect choice for powering high current consuming devices such as photo flash lights, wireless keyboard & mouse, game controllers, radio controlled toys and a range of household devices. They can all realize extended performance when powered by eneloop pro batteries.

## **APPLIANCES**

|             |      | Min.              |               |              | Batteries/ | Blisters/ | Cartons/        |
|-------------|------|-------------------|---------------|--------------|------------|-----------|-----------------|
| Name        | Size | Capacity<br>(mAh) | CSU EAN       | Global Code  | CSU        | Carton    | Outer<br>Carton |
| eneloop pro | AA   | 2450              | 5410853052579 | BK-3HCCE/4BE | 4          | 10        | 12              |
| eneloop pro | AAA  | 900               | 5410853052609 | BK-4HCCE/4BE | 4          | 12        | 12              |
| eneloop pro | AA   | 2450              | 5410853052562 | BK-3HCCE/BF1 | 1          | 500       | N/A             |
| eneloop pro | AAA  | 900               | 5410853052593 | BK-4HCCE/BF1 | 1          | 500       | N/A             |