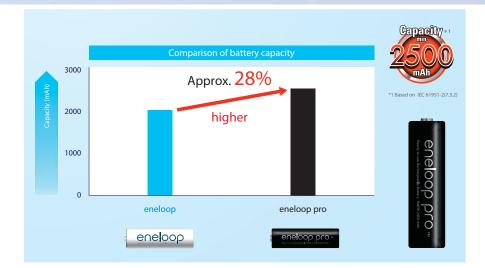

### encloop pro, higher capacity than a standard encloop

eneloop pro has approximately 28% higher capacity than a standard eneloop and is best for high energy demanding devices!