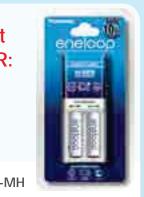

### Compact charger – BQ CC50 – For entry users

• Can charge AA / AAA 2 cells Can be used all over the world (100-240V)

| Item                          |   |
|-------------------------------|---|
| Input                         |   |
| Input part Structure          |   |
| Charging control              | - |
| Indicator                     |   |
| Charger battery               |   |
| Charging time                 |   |
| Charger size (cm) (W x H x D) | 1 |
| Weight                        | , |
|                               |   |

# **Panasonic**

Can be used all over the world (100-240V)