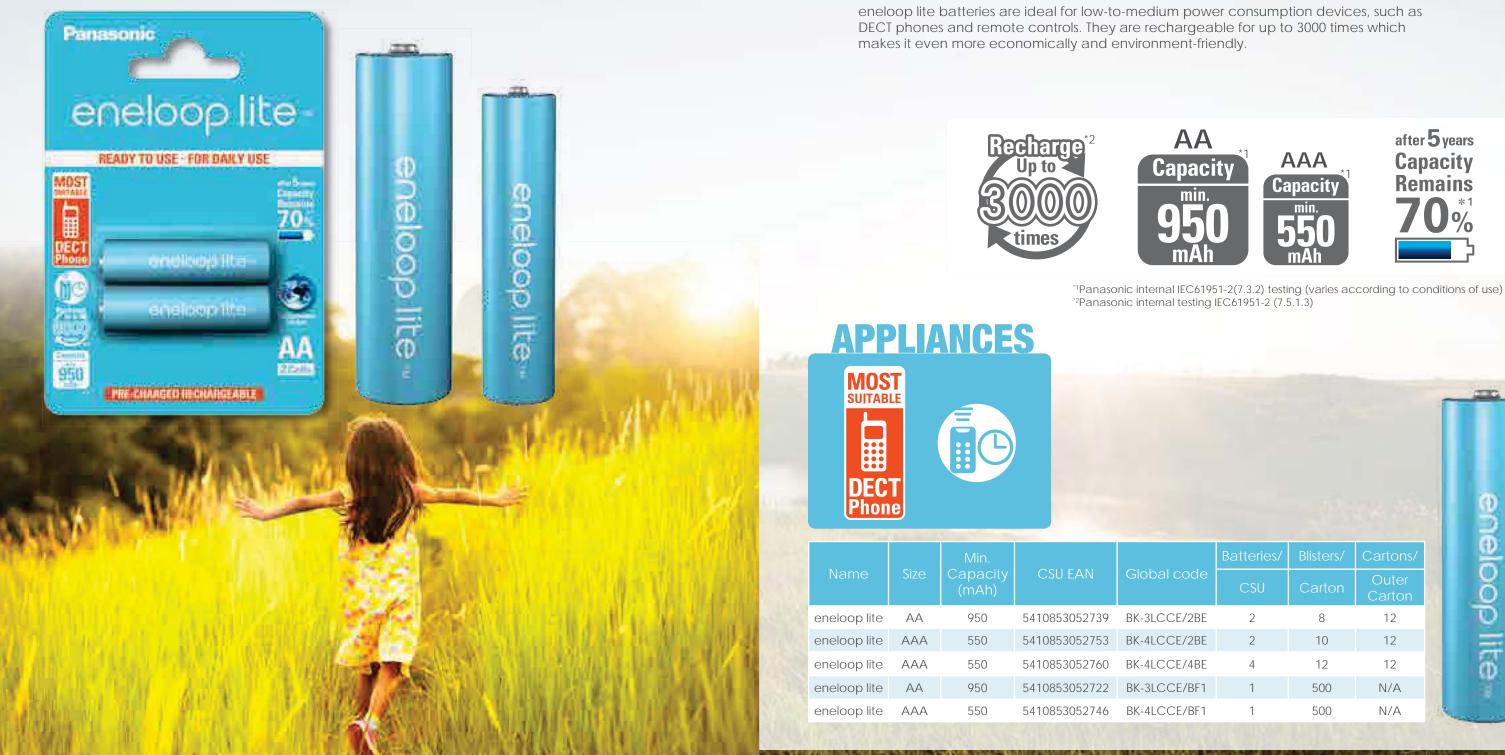

### eneloop lite, ideal for DECT phones

eneloop lite can be recharged up to 3000 times and so it's ideal for usage with DECT phones.

eneloop pro and eneloop lite serve you even more!

### eneloop lite

# eneloop lite ...

|         |            |           |                 | Г      | -   |
|---------|------------|-----------|-----------------|--------|-----|
|         |            |           |                 |        | en  |
|         | Batteries/ | Blisters/ | Cartons/        |        | Ð   |
| al code | CSU        | Carton    | Outer<br>Carton |        | 8   |
| CCE/2BE | 2          | 8         | 12              |        | Q   |
| CCE/2BE | 2          | 10        | 12              |        | =   |
| CCE/4BE | 4          | 12        | 12              |        | 6   |
| CCE/BF1 | 1          | 500       | N/A             |        | ar. |
| CCE/BF1 | 1          | 500       | N/A             | Street |     |
|         |            |           | -               |        |     |