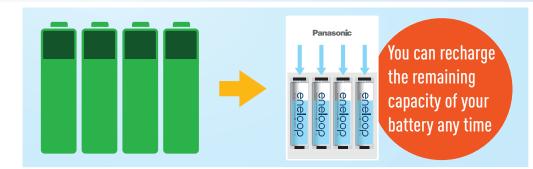

### No need to worry about the "memory effect"

When a rechargeable battery that hasn't been fully discharged, is repeatedly topped up, it "remembers" that it's only been used for a short time. When used again, the voltage may quickly drop. This is called the memory effect. eneloop has a high voltage to begin with and so it maintains enough voltage even if this occurs. There's no need to worry about the memory effect.