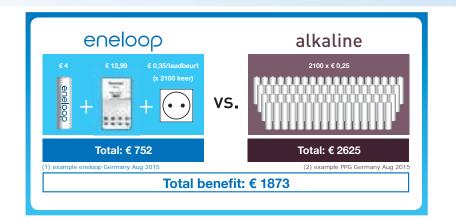

### encloop can be used 2100 times to save money!

On average families use around 70 batteries per year.\* By switching to eneloop, a single charger makes it possible to charge a year's worth of batteries.

### Unique technologies reduce self-discharge.

By improving the lattice size of metal hydride alloy, eneloop keeps 70% capacity even after 10 years of storage.

encloop can be recharged up to 2100 times, which represents a huge economic advantage