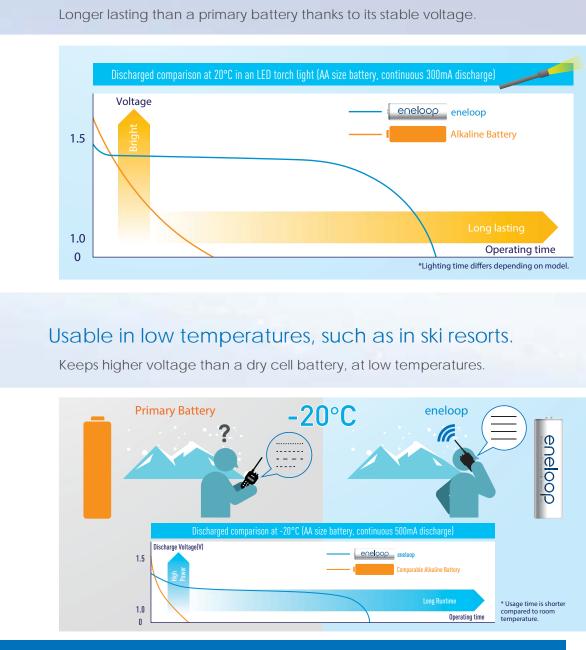

### Lasts much longer than a primary battery.

Superior discharge at low temperature!