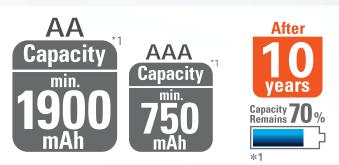

### eneloop lite, ideal for DECT phones

eneloop lite can be recharged up to 3000 times and so it's ideal for usage with DECT phones.

eneloop pro and eneloop lite serve you even more!

### eneloop lite

# eneloop lite ...

|         |            |           |                 | Г      | -   |
|---------|------------|-----------|-----------------|--------|-----|
|         |            |           |                 |        | en  |
|         | Batteries/ | Blisters/ | Cartons/        |        | Ð   |
| al code | CSU        | Carton    | Outer<br>Carton |        | 8   |
| CCE/2BE | 2          | 8         | 12              |        | Q   |
| CCE/2BE | 2          | 10        | 12              |        | =   |
| CCE/4BE | 4          | 12        | 12              |        | 6   |
| CCE/BF1 | 1          | 500       | N/A             |        | ar. |
| CCE/BF1 | 1          | 500       | N/A             | Street |     |
|         |            |           | -               |        |     |