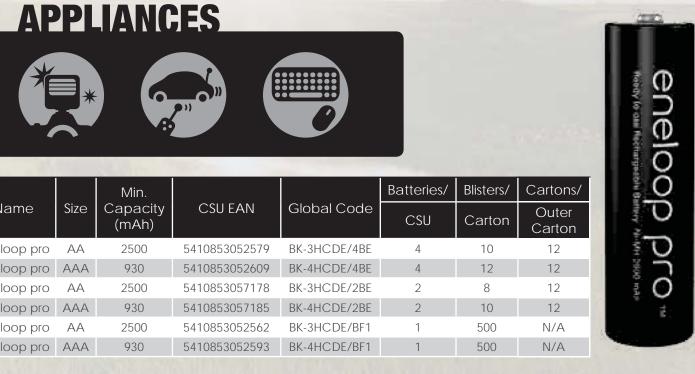

### eneloop pro

encloop pro batteries are the perfect choice for powering high current consuming devices such as photo flash lights, wireless keyboard & mouse, game controllers, radio controlled toys and a range of household devices. They can all realize extended performance when powered by eneloop pro batteries.

| Name        | Size | Min.<br>Capacity<br>(mAh) | CSU EAN       | Globa  |
|-------------|------|---------------------------|---------------|--------|
| eneloop pro | AA   | 2500                      | 5410853052579 | BK-3HC |
| eneloop pro | AAA  | 930                       | 5410853052609 | BK-4HC |
| eneloop pro | AA   | 2500                      | 5410853057178 | BK-3HC |
| eneloop pro | AAA  | 930                       | 5410853057185 | BK-4HC |
| eneloop pro | AA   | 2500                      | 5410853052562 | BK-3HC |
| eneloop pro | AAA  | 930                       | 5410853052593 | BK-4HC |
|             |      |                           |               |        |