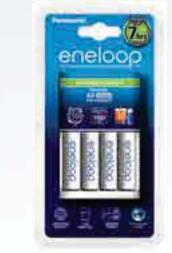

| Smart | & | Quick | charger | – BQ | CC55 | – For | heavy | users |
|-------|---|-------|---------|------|------|-------|-------|-------|
|-------|---|-------|---------|------|------|-------|-------|-------|

- Rapid charge (AA 2cell: 1.5hours/4cells: 3hours)
- Individual management/charge control (Smart Charge<sup>1</sup>)
- Can be used all over the world (100-240V)
- Case color: black / white

| Item                          | Spec                                                                          |
|-------------------------------|-------------------------------------------------------------------------------|
| Input                         | AC100-240V 50-60Hz                                                            |
| Input part Structure          | Plug in and attachment plug                                                   |
| Charging control              | Smart Charge <sup>1</sup> / - $\Delta$ V / Timer                              |
| Indicator                     | LED x 4 Charging: ON, Fully charged: OFF                                      |
| Charger battery               | AA x 1, 2, 3, 4 / AAA x 1, 2, 3, 4 cells                                      |
| Charging time                 | AA: Approx 1.5hours/3hours [2,000mAh]<br>AAA: Approx 1.5hours/3hours [800mAh] |
| Charger size (cm) (W x H x D) | 6,8 x 12 x 7,6                                                                |
| Weight                        | with EU-plug: 124 g - with UK-plug: 132 g                                     |

<sup>1</sup>This charger has "Smart Charge" function which checks voltage and temperature of battery automatically. Thanks to Smart Charge function, it saves time of charging and loss of energy & money.