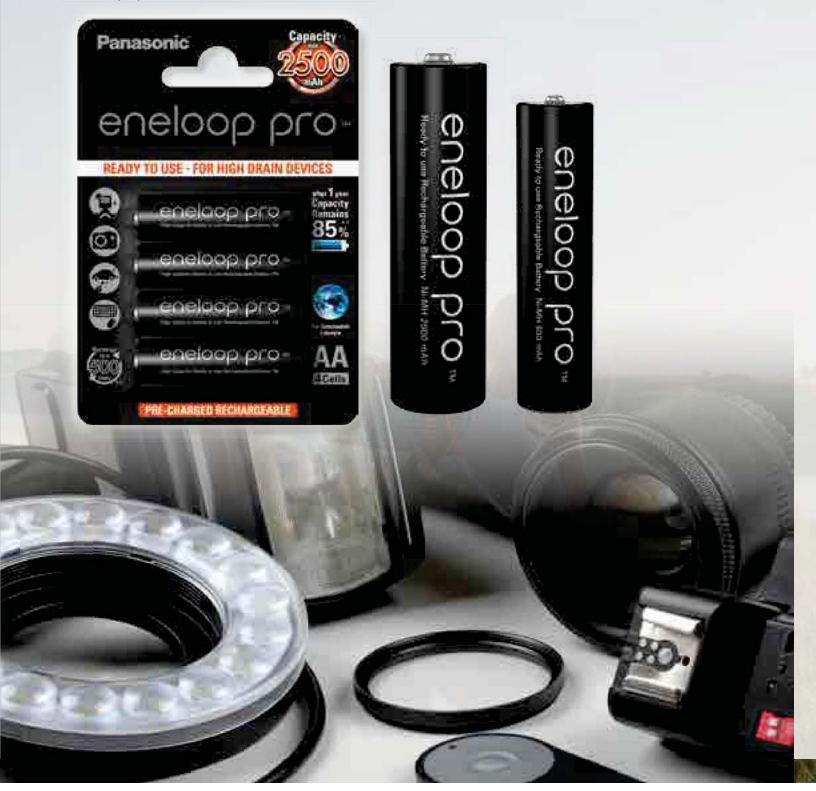

### eneloop pro

encloop pro batteries are the perfect choice for powering high current consuming devices such as photo flash lights, wireless keyboard & mouse, game controllers, radio controlled toys and a range of household devices. They can all realize extended performance when powered by eneloop pro batteries.