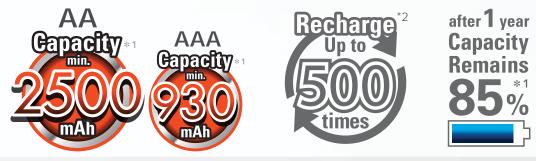

### encloop pro, higher capacity than a standard encloop

eneloop pro has approximately 28% higher capacity than a standard eneloop and is best for high energy demanding devices!

### eneloop lite, ideal for DECT phones

eneloop lite can be recharged up to 3000 times and so it's ideal for usage with DECT phones.

eneloop pro and eneloop lite serve you even more!