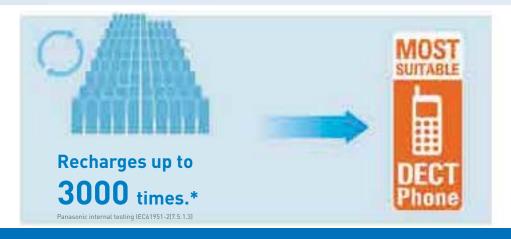

### eneloop lite, ideal for DECT phones

eneloop lite can be recharged up to 3000 times and so it's ideal for usage with DECT phones.

eneloop pro and eneloop lite serve you even more!