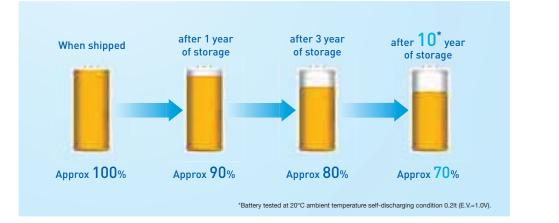

### Ready to use after puchase! Also ecological!

Pre-charged by solar energy and ready to use, eneloop is the world's nature friendly battery.

encloop is ready-to-use even after 10 years\* of storage \*Panasonic internal IEC (61951-2(7.3.2)) testing. Varies according to conditions of use.

### Unique technologies reduce self-discharge.

By improving the lattice size of metal hydride alloy, eneloop keeps 70% capacity even after 10 years of storage.

encloop can be recharged up to 2100 times, which represents a huge economic advantage