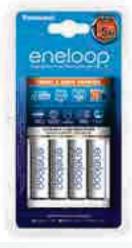

### Advanced charger – BQ CC17 – For frequent users

- Can charge AA / AAA 4 cells
- . Individual management/-ΔV Control

| ltem                          |   |
|-------------------------------|---|
| nput                          | / |
| nput part Structure           | F |
| Charging control              | _ |
| Indicator                     | L |
| Charger battery               | / |
| Charging time                 | / |
| Charger size (cm) (W x H x D) | e |
| Weight                        | - |