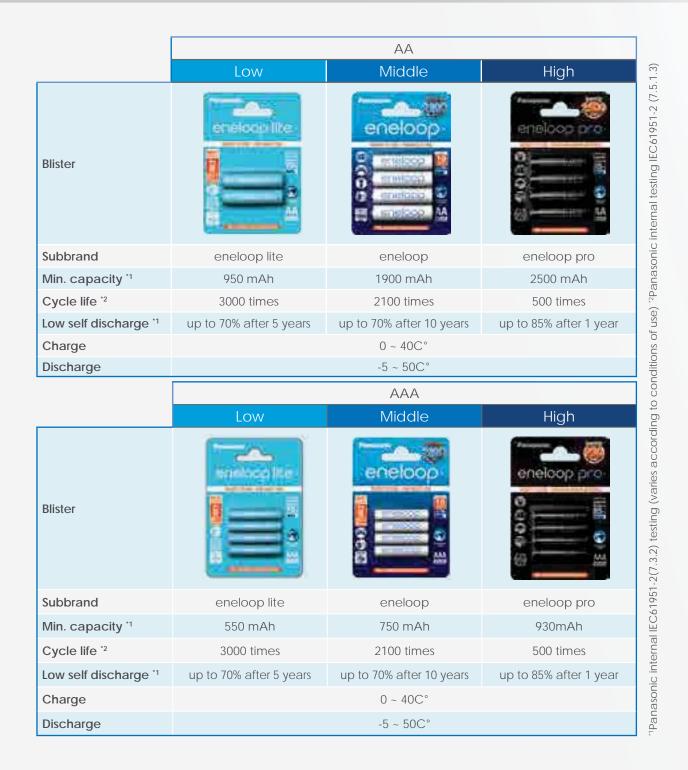

### encloop pro, higher capacity than a standard encloop

eneloop pro has approximately 28% higher capacity than a standard eneloop and is best for high energy demanding devices!

### eneloop lite, ideal for DECT phones

eneloop lite can be recharged up to 3000 times and so it's ideal for usage with DECT phones.

eneloop pro and eneloop lite serve you even more!

### eneloop pro

encloop pro batteries are the perfect choice for powering high current consuming devices such as photo flash lights, wireless keyboard & mouse, game controllers, radio controlled toys and a range of household devices. They can all realize extended performance when powered by eneloop pro batteries.

### eneloop

eneloop is a long-life, pre-charged, energy and money saving, recyclable rechargeable battery which can be charged and discharged now even up to 2100 times.

### eneloop lite