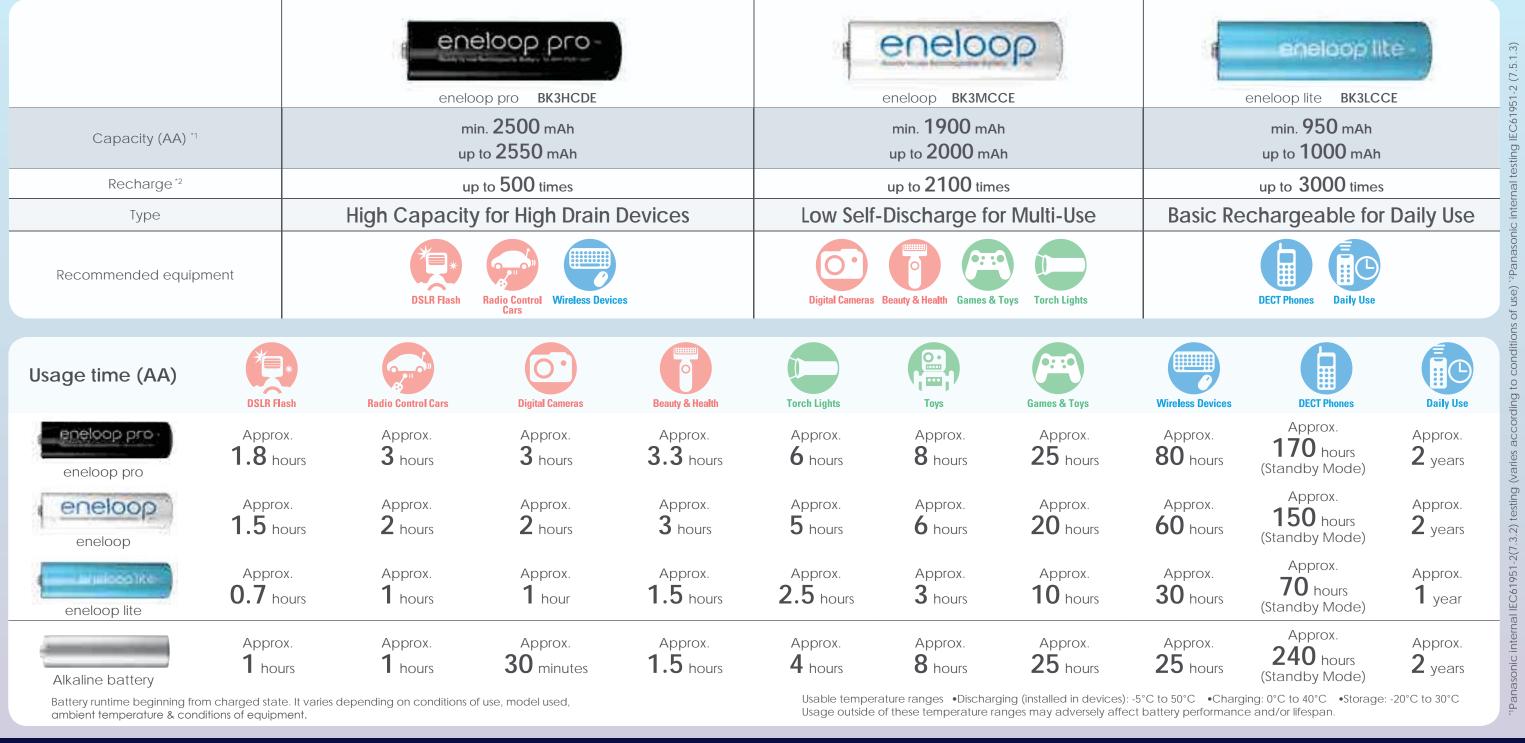

### encloop pro, higher capacity than a standard encloop

eneloop pro has approximately 28% higher capacity than a standard eneloop and is best for high energy demanding devices!

### eneloop pro

encloop pro batteries are the perfect choice for powering high current consuming devices such as photo flash lights, wireless keyboard & mouse, game controllers, radio controlled toys and a range of household devices. They can all realize extended performance when powered by eneloop pro batteries.

### eneloop

eneloop is a long-life, pre-charged, energy and money saving, recyclable rechargeable battery which can be charged and discharged now even up to 2100 times.

### encloop can be used 2100 times to save money!

On average families use around 70 batteries per year.\* By switching to eneloop, a single charger makes it possible to charge a year's worth of batteries.

### Unique technologies reduce self-discharge.

By improving the lattice size of metal hydride alloy, eneloop keeps 70% capacity even after 10 years of storage.

encloop can be recharged up to 2100 times, which represents a huge economic advantage